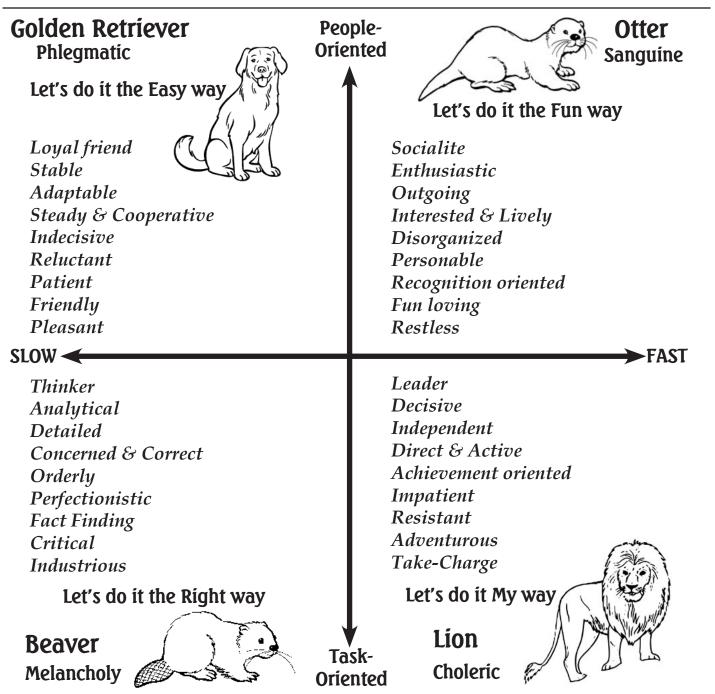

## Personality Style Comparison What Personality Are You?

Otters and Lions tend to move faster while Golden Retrievers and Beavers tend to move slower. Golden Retrievers and Otters tend to be more people-oriented and emotional, while Beavers and Lions tend to be more task-oriented and less emotional.

Dr. John Trent & Dr. Gary Smalley created the Lion, Beaver, Otter, Golden Retriever labels for the personality styles. The personality information on this page was adapted from *The Two Sides of Love* by John Trent & Gary Smalley, *L.O.V.E.* by Les & Leslie Parrot, *Personality Plus* by Florence Littauer, *A Woman's Guide to Personality* by Donna Partow, and DISC - www.discprofile.com.