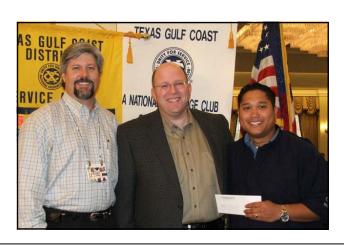

**Photos by Mary Cook** 

Young Life leaders are caring adults who invest time with teenagers to build lasting friendships and to help them consider the direction of their lives. "We want to give kids hope for the future". http://www.younglife.org