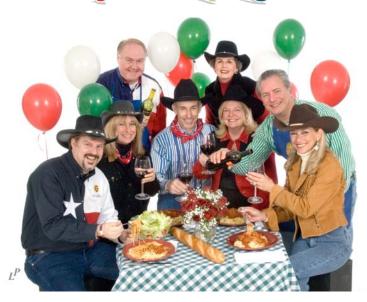

# Ready for Spaghetti?

Exchange Club of Sugar Land's "Spaghetti Bandits" are ready for the 20<sup>th</sup> Annual Spaghetti Supper on Friday, February 23 at Fluor cafeteria from 5-9 p.m. Seated "Bandits" Jake Messinger, Amy Mitchell, Paul DeMarsh, Sue Lockwood, Debora Galmiche. Standing "Bandits" (I-r) Jim Lockwood, Brenda Pullen, Tony Ackerman. **Photo by Larry Pullen** 