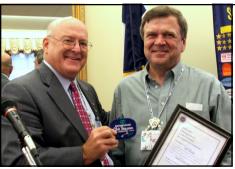

New members Steven Hill and Marie McCoy (center) were inducted by their sponsors Chief Griffin (left) and Stewart Jacobson (right).

President Clark Walter presented the National Exchange Club Distinguished Club Treasurer's Award to Pat Welsh. Our club also won the National Best Website Award.