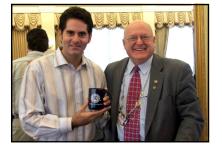

New members Steven Hill and Marie McCoy (center) were inducted by their sponsors Chief Griffin (left) and Stewart Jacobson (right).

President Clark Walter presented the National Exchange Club Distinguished Club Treasurer's Award to Pat Welsh. Our club also won the National Best Website Award.