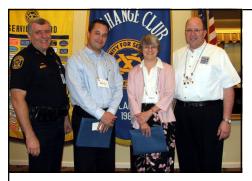

New members Steven Hill and Marie McCoy (center) were inducted by their sponsors Chief Griffin (left) and Stewart Jacobson (right).

President Clark Walter presented the National Exchange Club Distinguished Club Treasurer's Award to Pat Welsh. Our club also won the National Best Website Award.