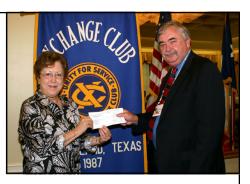

Mary Grady, Executive director of Fort Bend Partnership for Youth, was presented a check for \$1500 by Judge Robert Kern.

Michael Garfield, The High Tech Texan was guest speaker at our September 19th breakfast meeting.