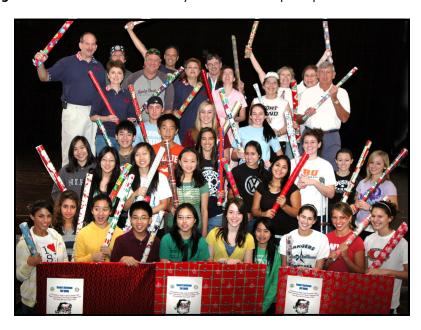

**Exchange Club of Sugar Land** and **Sugar Land Rotary** wrapped boxes for **Santa's Exchange** toy drive with the help of students from **Clements High School** and **Fort Bend Baptist** "Interact" Clubs. Boxes will be distributed to local schools and businesses. Community members are encouraged to drop off new toys for Fort Bend children who may not receive gifts without your help.

Photos by Sue Lockwood

Calling all volunteers - HERE WE ARE!!! **Santa's Exchange** boxes were wrapped in record time this year with the help of 38 volunteers from Exchange, Rotary and students from Fort Bend Baptist and Clements HS. Exchange members can pick up a box to take to a school or business at our breakfast meeting this week.