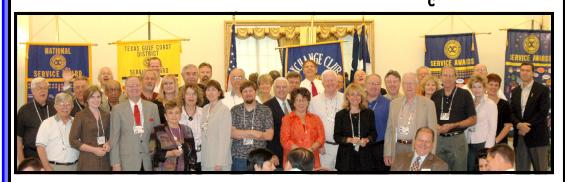

# Now that's Commitment!

**THIRTY SEVEN MEMEBERS** received the **"Big C"** pin at our October 10th meeting for participating in recent service projects: **Walk With Pride, Ft. Bend County Fair, Service to Seniors and Wings Over Houston Airshow.** Many of the members participated in more than one event.