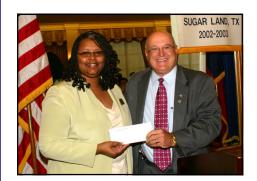

Lidya Osadchey was presented a check for \$25,000 For E.S.C.A.P.E Family Resource Center. E.S.C.A.P.E. stands for Exchange Supported Child Abuse Prevention Effort.

Jacquie Chaumette, candidate for Sugar Land City Council, was the guest speaker at the Sugar Land Exchange Club meeting on September 12, 2007. The topic of her talk was immigration and its impact on American culture.