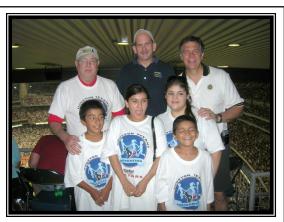

# "Sunshine Special"

The Exchange Club of Sugar Land in partnership with the Fort Bend YMCA took 60 children from neighborhoods in Arcola and the Four Corners area to the Houston Texans-Dallas Cowboys preseason football game at Reliant Center on August 25<sup>th</sup>. The Houston Texans Foundation provides tickets to the game, a hot dog, drink, and a tee shirt for each child attending this event. In this the 6<sup>th</sup> year of the Sunshine Special, a milestone was reached as 1000 children have now attended a game through the cooperative program.

Fort Bend YMCA Board President Mike Flory, Fort Bend YMCA Executive Director Charlie Myer, and Exchange Club President-Elect Jim Kij accompanied children to the Texans-Dallas game.

A check for \$1500 was presented to Mel Morgan, Community Service Office, for the Fort Bend Academic Excellence program