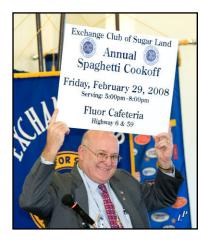

## Spaghetti Dinner 2008

As I sit here writing this note for the newsletter, it is the morning of our Spaghetti Dinner. I marvel at the work that you have done this month to make our event the most successful than ever. **Chris Connolly** and all the committee chairman have put in countless hours. Your work is greatly appreciated.