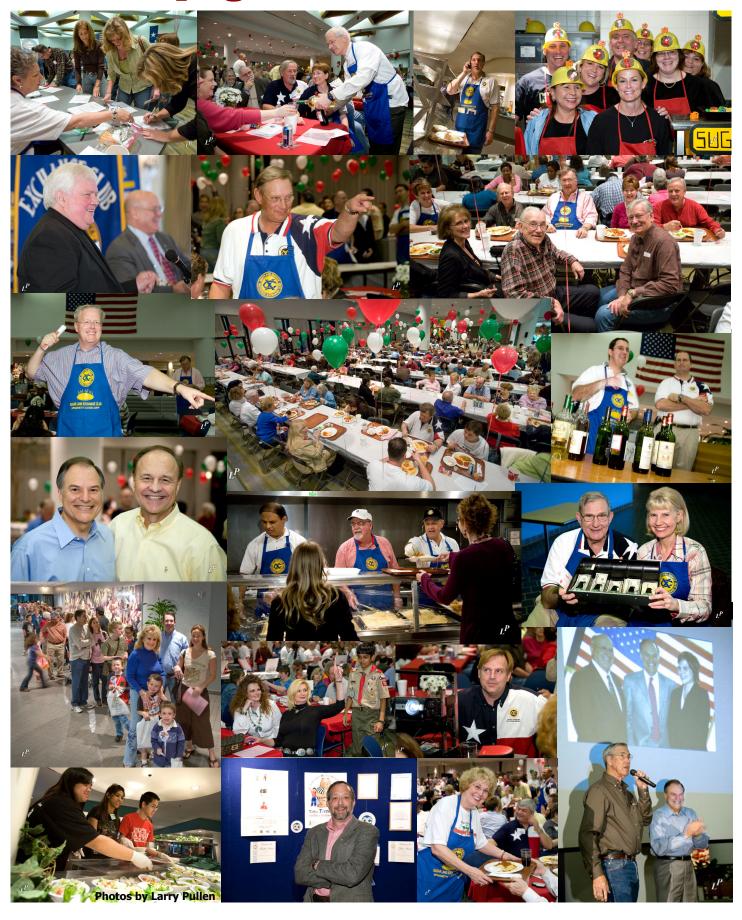

**Photos by Larry Pullen** 

## Spaghetti Dinner 2008

Those Spaghetti skits were so funny they brought **Scott** McClintic to tears!

**Photos by Larry Pullen** 

2nd Place: Ft Bend Sheriff's Dept; 3rd Place: TC Jester Unit 4

Congratulations to John Hancock on his 80th Birthday, 2/13/08