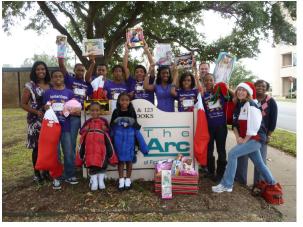

# 

Cheryl Sewell and Margo Pasko of The Arc of Fort Bend County, facilitated the collaboration.

Jack and Jill of America, Inc. youth, led by **Pamela Sims** and **Faye Gerard**, conducted a toy and coat drive for Santa's **Exchange**. Club members Amy Mitchell, Jake Messinger, Margo Pasko and Sue Sanchez were on hand to accept the toys and coats. The Exchange Club is very grateful for the donations and proud of the Jack and Jill youth, who exemplify great community service and, in the process, learned the invaluable lesson of giving.