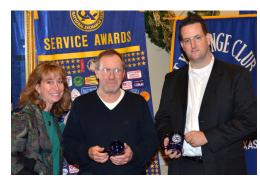

### The new team has been named "Skeeters"

Photos by Ed Lee

Exchange Club of Sugar Land President, **Amy Mitchell** presented our speakers **Chris Hill** and **Mike Hobbs** with a Sugar Land Exchange Club mug.