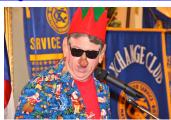

ww.sugarlandskeeters.com/index.cfm

Santa's helper, Greg O'elf'ke, raised \$1,375 for Santa's Exchange by auctioning "various" items to Exchange Club members. Thanks for being such good sports.