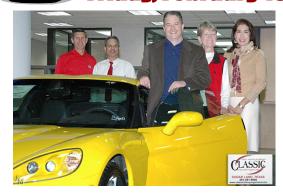

Don Kerstetter of Classic Chevrolet is our title sponsor for Spaghetti. Also pictured are Doug Earle, Spaghetti Chair, Harish Jajoo, Co-chair, Betty Baitland, Exchange Club of Sugar Land President and Elizabeth Howard, Sponsors Chair.

Photo by Jorge Marra