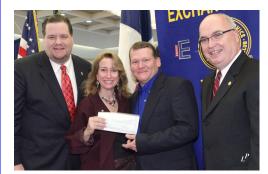

## It's alway interesting at Exchange

Justin Vickrey, Jess Stuart, and James Duke, accepted a check for \$2,000 from Exchange Club of Sugar Land **President Amy Mitchell** for the T.W. Davis YMCA summer program.