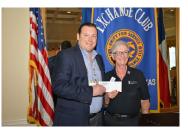

**Sharon Steckler** of Fort Bend Lawyers Care received a check for \$1,000 to help those who can't afford a lawyer seek justice.

Dear Exchange Club Members,

Kevin Barker, President Elect

CHANGE CLUB SUGAR LA