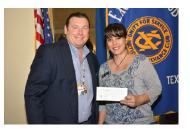

Newsletter: Sue Lockwood newsletter@ecsl.org

President Elect **Kevin Barker** presented a check for \$1,000 to **Rocky Pilgrim** of the Sire Club Therapeutic Equestrian Center at Richmond State School.