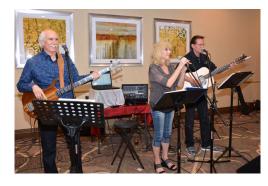

Of course there was fun and fellowship and dancing with **Kim, Bill Nash** and **Kirby** from Champions Kids Camp. <u>www.championskidscamp.org</u>