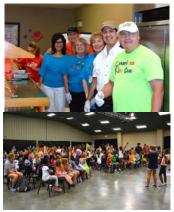

Newsletter: Sue Lockwood newsletter@ecsl.org

Exchange Club of Sugar Land with our National Student of the Year Han Wen.

Texas Louisiana Gulf Coast District at the National Exchange Convention.

Kevin Barker and former ECSL member Paul DeMarsh won "Distinguished Club President" awards. Paul is Past President of the Downtown Hampton VA club. Imm. Past President Kevin Barker and new ECSL President Carlos Perez accepted the "CARE" award for our "Blue Ribbon Campaign" for Child Abuse Prevention. ECSL also won the "BIG E" award for Excellence in all Community Service Projects.

Our newly formed Kempner High School EXCEL Exchange Club joined us at the convention. (Front row in group photo) Jonathan Um, President and Khoi Le, Past President joined us at the One Nation Under God luncheon on Friday along with Han Wen. Kevin Barker and District President Mike Reichek accepted the "Best Hospitality Suite" award. Mike also won the "Distinguished District President" award. Han Wen was nominated by ECSL for Student of the Year and won at the District level where she was given \$1,000 scholarship. She also won at the National level where she accepted a \$10,000 scholarship from The National Exchange Club Foundation.

Photos by Greg Kramer and Sue Lockwood