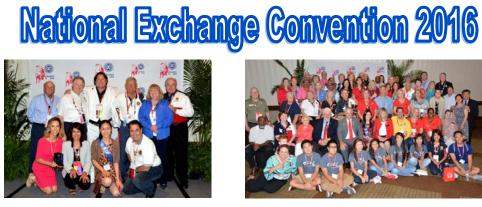

Newsletter: Sue Lockwood newsletter@ecsl.org

Exchange Club of Sugar Land with our National Student of the Year Han Wen.

Texas Louisiana Gulf Coast District at the National Exchange Convention.

Kevin Barker and former ECSL member Paul DeMarsh won "Distinguished Club President" awards. Paul is Past President of the Downtown Hampton VA club. Imm. Past President Kevin Barker and new ECSL President Carlos Perez accepted the "CARE" award for our "Blue Ribbon Campaign" for Child Abuse Prevention. ECSL also won the "BIG E" award for Excellence in all Community Service Projects.

Our newly formed Kempner High School EXCEL Exchange Club joined us at the convention. (Front row in group photo) Jonathan Um, President and Khoi Le, Past President joined us at the One Nation Under God luncheon on Friday along with Han Wen. Kevin Barker and District President Mike Reichek accepted the "Best Hospitality Suite" award. Mike also won the "Distinguished District President" award. Han Wen was nominated by ECSL for Student of the Year and won at the District level where she was given \$1,000 scholarship. She also won at the National level where she accepted a \$10,000 scholarship from The National Exchange Club Foundation.