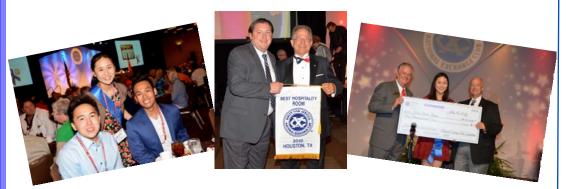

Newsletter: Sue Lockwood newsletter@ecsl.org

Exchange Club of Sugar Land with our National Student of the Year Han Wen.

Texas Louisiana Gulf Coast District at the National Exchange Convention.

Kevin Barker and former ECSL member Paul DeMarsh won "Distinguished Club President" awards. Paul is Past President of the Downtown Hampton VA club. Imm. Past President Kevin Barker and new ECSL President Carlos Perez accepted the "CARE" award for our "Blue Ribbon Campaign" for Child Abuse Prevention. ECSL also won the "BIG E" award for Excellence in all Community Service Projects.

Our newly formed Kempner High School EXCEL Exchange Club joined us at the convention. (Front row in group photo) Jonathan Um, President and Khoi Le, Past President joined us at the One Nation Under God luncheon on Friday along with Han Wen. Kevin Barker and District President Mike Reichek accepted the "Best Hospitality Suite" award. Mike also won the "Distinguished District President" award. Han Wen was nominated by ECSL for Student of the Year and won at the District level where she was given \$1,000 scholarship. She also won at the National level where she accepted a \$10,000 scholarship from The National Exchange Club Foundation.