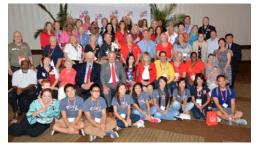

Newsletter: Sue Lockwood newsletter@ecsl.org

Exchange Club of Sugar Land with our National Student of the Year Han Wen.

Texas Louisiana Gulf Coast District at the National Exchange Convention.

Kevin Barker and former ECSL member Paul DeMarsh won "Distinguished Club President" awards. Paul is Past President of the Downtown Hampton VA club. Imm. Past President Kevin Barker and new ECSL President Carlos Perez accepted the "CARE" award for our "Blue Ribbon Campaign" for Child Abuse Prevention. ECSL also won the "BIG E" award for Excellence in all Community Service Projects.

Our newly formed Kempner High School EXCEL Exchange Club joined us at the convention. (Front row in group photo) Jonathan Um, President and Khoi Le, Past President joined us at the One Nation Under God luncheon on Friday along with Han Wen. Kevin Barker and District President Mike Reichek accepted the "Best Hospitality Suite" award. Mike also won the "Distinguished District President" award. Han Wen was nominated by ECSL for Student of the Year and won at the District level where she was given \$1,000 scholarship. She also won at the National level where she accepted a \$10,000 scholarship from The National Exchange Club Foundation.